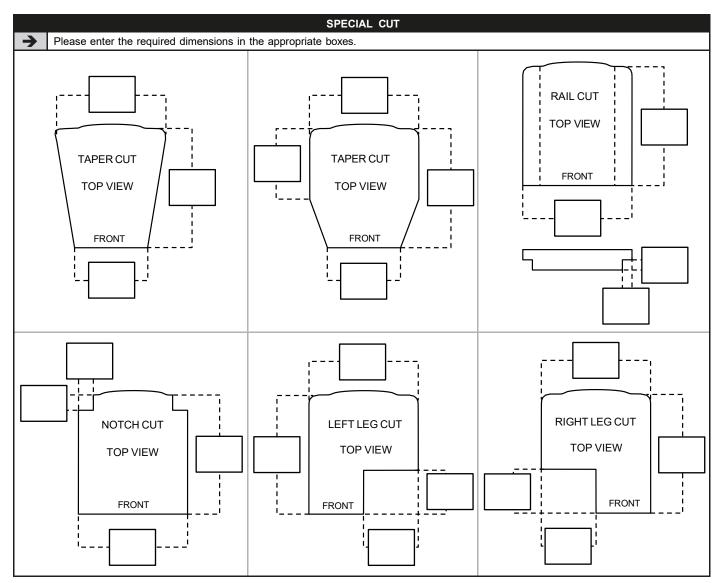

## ORDER FORM Stimulite<sup>®</sup> Contoured XS Cushion for sensitive skin

SEND

2025-01-06

|                                                                                                                |                             | Date:                                           |                                                  |                                                                                                           | P.O.#:                                                                                                                          |                                                                          | 1                                                                  |                                                                     |                                                                 |
|----------------------------------------------------------------------------------------------------------------|-----------------------------|-------------------------------------------------|--------------------------------------------------|-----------------------------------------------------------------------------------------------------------|---------------------------------------------------------------------------------------------------------------------------------|--------------------------------------------------------------------------|--------------------------------------------------------------------|---------------------------------------------------------------------|-----------------------------------------------------------------|
|                                                                                                                | Client Last Name:           |                                                 |                                                  | Client First Name:                                                                                        |                                                                                                                                 |                                                                          |                                                                    |                                                                     |                                                                 |
|                                                                                                                | Orde                        | ered by:                                        |                                                  | Sensitive 🔎                                                                                               |                                                                                                                                 |                                                                          |                                                                    |                                                                     |                                                                 |
| All and a second se |                             | Estat                                           | blishment:                                       |                                                                                                           | Skin                                                                                                                            |                                                                          |                                                                    |                                                                     |                                                                 |
|                                                                                                                |                             | Addre                                           | ess:                                             |                                                                                                           |                                                                                                                                 |                                                                          |                                                                    |                                                                     |                                                                 |
|                                                                                                                | Phone: Fax:                 |                                                 |                                                  |                                                                                                           |                                                                                                                                 |                                                                          |                                                                    |                                                                     |                                                                 |
|                                                                                                                |                             | Emai                                            | il address:                                      |                                                                                                           |                                                                                                                                 |                                                                          |                                                                    |                                                                     |                                                                 |
|                                                                                                                |                             | <b>→</b>                                        | Order confirmation by email                      |                                                                                                           | Yes No                                                                                                                          |                                                                          | F                                                                  | Price Specification                                                 |                                                                 |
| 5                                                                                                              | Supracor,                   |                                                 | → Subscribe to Physipro <sup>™</sup> newsletter  |                                                                                                           | Yes                                                                                                                             | No                                                                       | <b>%</b> T                                                         | Fechnical Specification                                             |                                                                 |
|                                                                                                                |                             | P                                               | -                                                |                                                                                                           |                                                                                                                                 |                                                                          |                                                                    |                                                                     |                                                                 |
|                                                                                                                | se<br>the<br>im<br>IN<br>Cu | ensitive<br>e cush<br>proved<br>CLUDE<br>ushion | skin. The hor<br>hion while sup<br>hosture and s | pured XS (Ex<br>neycomb cells<br>porting the su<br>stability. Installa<br>cover with pock<br>2" (8.89 cm) | XS (EXTRA SE<br>tra Sensitive) f<br>contour to body<br>urrounding anator<br>ation choice: Flat b<br>et and a laundry ba<br>Sugg | eatures a soft<br>shape enabling<br>ny. A rear dish<br>ottom or Sling bo | g bony protuber<br>n provides optir<br>ttom.<br>ncluded with the p | ances to free<br>nal pelvic po<br>purchase of ea<br>for cushions up | ely sink into<br>sitioning for<br>ch cushion.<br>o to 16" X 16" |
|                                                                                                                |                             |                                                 | -                                                | DIMENS                                                                                                    | ION - FLAT BOT                                                                                                                  | ТОМ                                                                      |                                                                    |                                                                     |                                                                 |
| J.                                                                                                             | DIMENSI                     | ONS: N                                          | MIN.: 12" x 12"                                  | MAX.: 22" X 20"                                                                                           |                                                                                                                                 |                                                                          |                                                                    |                                                                     |                                                                 |
| PRODUCT                                                                                                        |                             |                                                 |                                                  | DESCRIPTION                                                                                               | N                                                                                                                               |                                                                          | CODE                                                               | PRICE                                                               | CHOICE                                                          |
| Standard Sizes                                                                                                 | 14" x 16"                   | · 🗆                                             | 16" x 16" 🗖                                      | 16" x 18" 🛛                                                                                               | 18" x 16" 🗖                                                                                                                     | 18" x 18" 🗖                                                              |                                                                    | \$1061                                                              | ÷                                                               |
|                                                                                                                | 18" x 20"                   | · 🗆                                             | 20" x 16" 🗖                                      | 20" x 18" 🗖                                                                                               |                                                                                                                                 |                                                                          |                                                                    | \$1103                                                              | ÷                                                               |
|                                                                                                                | 20" x 20" 🗆                 |                                                 |                                                  |                                                                                                           |                                                                                                                                 |                                                                          |                                                                    | \$1144                                                              | ÷                                                               |
|                                                                                                                | 22" x 18"                   | · 🗆                                             | 22" x 20" 🗖                                      |                                                                                                           |                                                                                                                                 |                                                                          | CDXS                                                               | \$1245                                                              | ÷                                                               |
| Non-Standard                                                                                                   | Width                       | (12" to                                         | 20"):                                            | "                                                                                                         | Depth (1                                                                                                                        | 2" to 20")                                                               |                                                                    | \$1248                                                              | ÷                                                               |
| Sizes / Bariatric 🦨                                                                                            | Width                       | (21" to                                         | 22"):                                            |                                                                                                           | 1                                                                                                                               |                                                                          |                                                                    | \$1367                                                              | ÷                                                               |
|                                                                                                                |                             |                                                 |                                                  | DIMENSI                                                                                                   | ON - SLING BOT                                                                                                                  | ТОМ                                                                      |                                                                    |                                                                     |                                                                 |
| æ                                                                                                              | DIMENSIO                    | ONS: N                                          | MIN.: 14" x 12"                                  | MAX.: 22" X 20"                                                                                           |                                                                                                                                 |                                                                          |                                                                    |                                                                     |                                                                 |
|                                                                                                                | 14" x 16"                   |                                                 | 16" x 16" 🗖                                      | 16" x 18" 🛛                                                                                               | 18" x 16" 🗖                                                                                                                     | 18" x 18" 🗖                                                              |                                                                    | \$1103                                                              | +                                                               |
| Standard Sizes                                                                                                 | 18" x 20"                   | ' 🛛                                             | 20" x 16" 🗖                                      | 20" x 18" 🗖                                                                                               |                                                                                                                                 |                                                                          |                                                                    | \$1144                                                              | ÷                                                               |
| Standard Sizes                                                                                                 | 20" x 20" 🗆                 |                                                 |                                                  |                                                                                                           |                                                                                                                                 |                                                                          | CDXSS                                                              | \$1171                                                              | ÷                                                               |
|                                                                                                                | 22" x 18'                   | ' 🗆                                             | 22" x 20" 🗆                                      |                                                                                                           |                                                                                                                                 |                                                                          |                                                                    | \$1293                                                              | +                                                               |
| Non-Standard<br>Sizes / Bariatric 🖋                                                                            | Width (14" t                |                                                 | 20"):"                                           |                                                                                                           | Depth (12" to 20")                                                                                                              |                                                                          |                                                                    | \$1275                                                              | ÷                                                               |
|                                                                                                                | Width                       | (21" to                                         | o 22"):"                                         |                                                                                                           |                                                                                                                                 |                                                                          |                                                                    | \$1414                                                              | ÷                                                               |
|                                                                                                                |                             |                                                 |                                                  | :                                                                                                         | SPECIAL CUT                                                                                                                     |                                                                          |                                                                    |                                                                     |                                                                 |
| Special Cut                                                                                                    |                             |                                                 | required, please<br>2. Standard cush             | SPECIAL CUT                                                                                               | \$176                                                                                                                           |                                                                          |                                                                    |                                                                     |                                                                 |
|                                                                                                                |                             |                                                 |                                                  |                                                                                                           | ITIONAL COVER                                                                                                                   | S                                                                        |                                                                    |                                                                     |                                                                 |
|                                                                                                                |                             |                                                 | or flat bottom cus                               | CCDXS                                                                                                     | \$185                                                                                                                           |                                                                          |                                                                    |                                                                     |                                                                 |
| Additional<br>Covers                                                                                           |                             |                                                 | or sling bottom c                                | CCDXSS                                                                                                    | \$185                                                                                                                           |                                                                          |                                                                    |                                                                     |                                                                 |
|                                                                                                                | Wool Cove                   |                                                 |                                                  | CCDXSW                                                                                                    | \$256                                                                                                                           |                                                                          |                                                                    |                                                                     |                                                                 |
|                                                                                                                | Outdoor co                  |                                                 |                                                  |                                                                                                           | COCDXS                                                                                                                          | \$194                                                                    |                                                                    |                                                                     |                                                                 |
|                                                                                                                | Waterproo                   | f cover                                         | <sup>-</sup> 8" to 20"                           |                                                                                                           | WPC                                                                                                                             | \$137                                                                    |                                                                    |                                                                     |                                                                 |
|                                                                                                                | Waterproof cover 21" to 30" |                                                 |                                                  |                                                                                                           |                                                                                                                                 |                                                                          |                                                                    | \$197                                                               |                                                                 |
| A                                                                                                              | If a special<br>of each ad  |                                                 | selected, a surcl<br>l cover.                    | f purchase                                                                                                | SPECIAL CUT<br>COVER                                                                                                            | + \$54 🛕                                                                 |                                                                    |                                                                     |                                                                 |