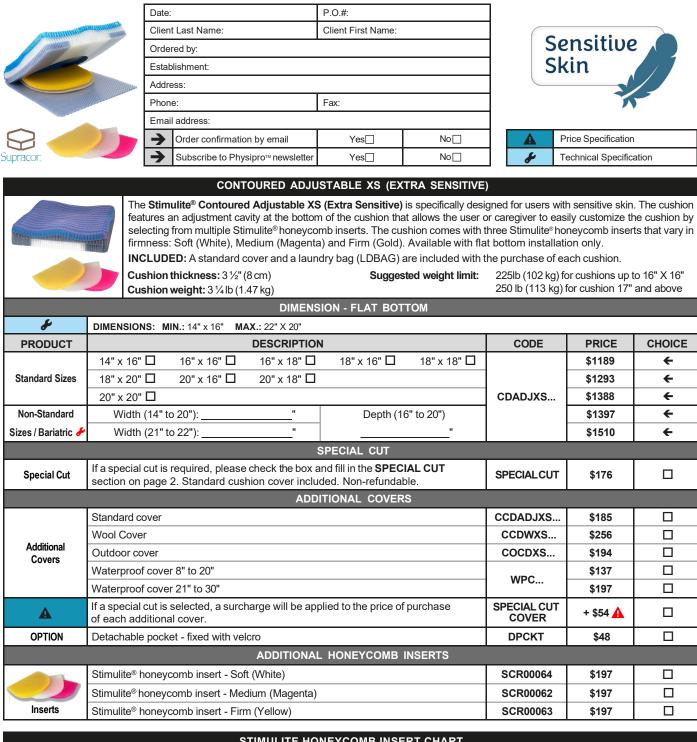

## ORDER FORM Stimulite<sup>®</sup> Contoured Adjustable XS Cushion for sensitive skin

SEND

2025-01-06

| STIMULITE HONEYCOMB INSERT CHART |                                                                                                                         |                                                                                                                                                          |  |  |  |  |  |
|----------------------------------|-------------------------------------------------------------------------------------------------------------------------|----------------------------------------------------------------------------------------------------------------------------------------------------------|--|--|--|--|--|
| Insert                           |                                                                                                                         | Engineered specifically to provide:                                                                                                                      |  |  |  |  |  |
| No Insert                        | Х                                                                                                                       | Maximum pressure relief around the ischial tuberosities or other bony prominences.                                                                       |  |  |  |  |  |
| White                            |                                                                                                                         | An increased level of pelvic immersion and skin protection.                                                                                              |  |  |  |  |  |
| Magenta                          |                                                                                                                         | A moderate level of pelvic immersion, stability and skin protection.                                                                                     |  |  |  |  |  |
| Gold                             |                                                                                                                         | An increased level of support and stability, for those with a low risk of skin breakdown.                                                                |  |  |  |  |  |
| White on Magenta                 | ite on Magenta A medium-firm support base (moderate immersion and stability) with a soft top layer for skin protection. |                                                                                                                                                          |  |  |  |  |  |
| White on Gold                    |                                                                                                                         | A firm base (increased support and stability) with a soft top layer for skin protection. (Not recommended for users with a high risk of skin breakdown.) |  |  |  |  |  |