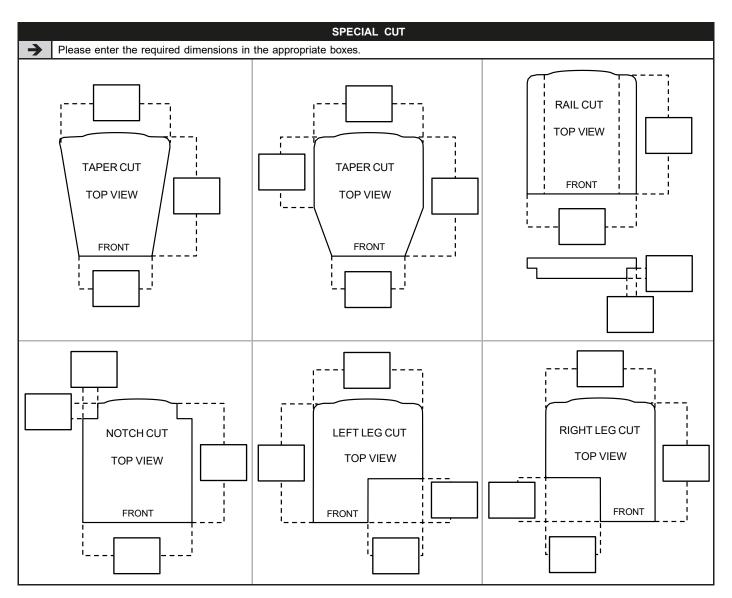

#### Non-Standard Sizes: N/A

Price Specification

|                                       |                                                                                                                                                           |                                                                                                                                                                                                                                                                                                                                                                                                                                                                                                                                                                     | Order commander by email   |         |                 |            | _  |                    | nce opecification      |        |  |  |
|---------------------------------------|-----------------------------------------------------------------------------------------------------------------------------------------------------------|---------------------------------------------------------------------------------------------------------------------------------------------------------------------------------------------------------------------------------------------------------------------------------------------------------------------------------------------------------------------------------------------------------------------------------------------------------------------------------------------------------------------------------------------------------------------|----------------------------|---------|-----------------|------------|----|--------------------|------------------------|--------|--|--|
|                                       | Supracor.                                                                                                                                                 | →                                                                                                                                                                                                                                                                                                                                                                                                                                                                                                                                                                   | Subscribe to Physipro™ new | sletter | Yes             | No         |    | Se l               | echnical Specification |        |  |  |
|                                       |                                                                                                                                                           |                                                                                                                                                                                                                                                                                                                                                                                                                                                                                                                                                                     |                            |         |                 |            |    |                    |                        |        |  |  |
|                                       |                                                                                                                                                           |                                                                                                                                                                                                                                                                                                                                                                                                                                                                                                                                                                     |                            |         | RBEE® PEDIATRI  |            |    |                    |                        |        |  |  |
|                                       | relie<br>weig<br>ana<br>INC                                                                                                                               | The <b>Stimulite® Corbee</b> protects children against the leading causes of decubitus by providing maximum pressure relief, reduced shearing and ventilation to control heat and moisture. Honeycomb's innate ability to uniformly distribute weight, contour to any shape and stabilize any sitting position makes the Corbee cushion suitable for a wide variety of anatomies and disabilities. Installation choice: Flat bottom or Sling bottom.<br><b>INCLUDED:</b> A standard cover and a laundry bag (LDBAG) are included with the purchase of each cushion. |                            |         |                 |            |    |                    |                        |        |  |  |
|                                       |                                                                                                                                                           | Suggested weight limit: 175 lb (80 kg) for cushions up to 16" X 16"<br>Sushion weight: between 1 and 2 lb (0.45 and 0.90 kg)                                                                                                                                                                                                                                                                                                                                                                                                                                        |                            |         |                 |            |    |                    |                        |        |  |  |
|                                       | Cus                                                                                                                                                       | nion v                                                                                                                                                                                                                                                                                                                                                                                                                                                                                                                                                              |                            |         | ION - FLAT BOT  | том        |    |                    |                        |        |  |  |
| e e e e e e e e e e e e e e e e e e e | DIMENSION                                                                                                                                                 | S: MI                                                                                                                                                                                                                                                                                                                                                                                                                                                                                                                                                               |                            |         | ION - I LAT BOT |            |    |                    |                        |        |  |  |
| PRODUCT                               | DESCRIPTION                                                                                                                                               |                                                                                                                                                                                                                                                                                                                                                                                                                                                                                                                                                                     |                            |         |                 |            |    | CODE               | PRICE                  | CHOICE |  |  |
| Standard Sizes                        | 10                                                                                                                                                        | 10" x 10" □ 12" x 12" □ 14" x 14" □                                                                                                                                                                                                                                                                                                                                                                                                                                                                                                                                 |                            |         |                 |            |    |                    | \$526                  | ÷      |  |  |
| Non-Standard<br>Sizes 🗲               |                                                                                                                                                           | Width                                                                                                                                                                                                                                                                                                                                                                                                                                                                                                                                                               | h (6" to 16")<br>          |         | Depth (6" to    | ) 16")<br> | PD |                    | \$630                  | ÷      |  |  |
|                                       |                                                                                                                                                           |                                                                                                                                                                                                                                                                                                                                                                                                                                                                                                                                                                     | DIN                        | IENSI   | ION - SLING BO  | гтом       |    |                    |                        |        |  |  |
| e e e e e e e e e e e e e e e e e e e | DIMENSIONS: MIN.: 8" x 8" MAX.: 16" X 16"                                                                                                                 |                                                                                                                                                                                                                                                                                                                                                                                                                                                                                                                                                                     |                            |         |                 |            |    |                    |                        |        |  |  |
| Standard Sizes                        | 10                                                                                                                                                        | 10" x 10" 🛛 12" x 12" 🗖 14" x 14" 🗖                                                                                                                                                                                                                                                                                                                                                                                                                                                                                                                                 |                            |         |                 |            |    |                    | \$571                  | ÷      |  |  |
| Non-Standard<br>Sizes 🗲               | Width (8" to 16")                                                                                                                                         |                                                                                                                                                                                                                                                                                                                                                                                                                                                                                                                                                                     |                            |         | Depth (8" to    | 9 16")<br> |    | PDS                | \$675                  | ÷      |  |  |
|                                       |                                                                                                                                                           |                                                                                                                                                                                                                                                                                                                                                                                                                                                                                                                                                                     |                            | Ş       | SPECIAL CUT     |            |    |                    |                        |        |  |  |
| Special Cut                           | If a special cut is required, please check the box and fill in the <b>SPECIAL CUT</b> section on page 2. Standard cushion cover included. Non-refundable. |                                                                                                                                                                                                                                                                                                                                                                                                                                                                                                                                                                     |                            |         |                 |            | SP | ECIAL CUT          | \$176                  |        |  |  |
|                                       |                                                                                                                                                           |                                                                                                                                                                                                                                                                                                                                                                                                                                                                                                                                                                     |                            | ADD     | ITIONAL COVER   | S          |    |                    |                        |        |  |  |
|                                       | Standard cover for flat bottom cushion                                                                                                                    |                                                                                                                                                                                                                                                                                                                                                                                                                                                                                                                                                                     |                            |         |                 |            |    | CPD                | \$160                  |        |  |  |
| Additional<br>Covers                  | Standard cover for sling bottom cushion                                                                                                                   |                                                                                                                                                                                                                                                                                                                                                                                                                                                                                                                                                                     |                            |         |                 |            |    | CPDS               | \$160                  |        |  |  |
|                                       | Wool Cover                                                                                                                                                |                                                                                                                                                                                                                                                                                                                                                                                                                                                                                                                                                                     |                            |         |                 |            | (  | CPDW               | \$207                  |        |  |  |
|                                       | Outdoor cover                                                                                                                                             |                                                                                                                                                                                                                                                                                                                                                                                                                                                                                                                                                                     |                            |         |                 |            |    | COPD               | \$194                  |        |  |  |
|                                       | Waterproof cover 8" to 20"                                                                                                                                |                                                                                                                                                                                                                                                                                                                                                                                                                                                                                                                                                                     |                            |         |                 |            |    | WPC                | \$137                  |        |  |  |
| A                                     | If a special cut is selected, a surcharge will be applied to the price of purchase of each additional cover.                                              |                                                                                                                                                                                                                                                                                                                                                                                                                                                                                                                                                                     |                            |         |                 |            |    | ECIAL CUT<br>COVER | + \$54 🛕               |        |  |  |
| OPTION                                | Detachable pocket - fixed with velcro                                                                                                                     |                                                                                                                                                                                                                                                                                                                                                                                                                                                                                                                                                                     |                            |         |                 |            |    | DPCKT              | \$48                   |        |  |  |